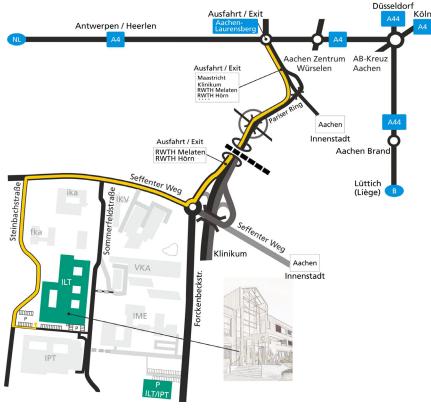

#### By Car

Take the A44/A4 highway to the Aachen crossing, then, if coming on A44, take the A4 in the direction of Antwerp. If coming on A4, pass under the Aachen Kreuz and take the fork to the right in the direction of Antwerp. Then, take the "Aachen-Laurensberg" exit, turn right at the first traffic light, pass one traffic light and turn right at the fork onto the next exit toward "RWTH/Klinikum". Directly after passing under the train crossing, take the exit "RWTH-Melaten/Fraunhofer Institutes". Take the first exit in the roundabout and go straight ahead. Turn left at the second street onto the "Steinbachstraße". Please follow the signs. Visitor parking places are found on the left side.

## By Bus from the Main Train Station

From the Aachen Main Train Station, take the Bus Line 3A/3B (sign: "Uniklinik über Ponttor/Schanz") until the "Forckenbeckstraße" bus stop. From there turn left and walk about 300 meters along the "Seffenter Weg" and left again into the "Sommerfeldstraße" until reaching the "Steinbachstraße." A taxi ride to the Fraunhofer ILT takes about 15 minutes.